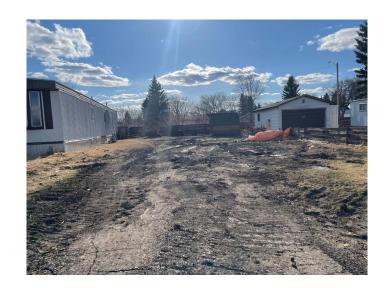

#### \$27,500

0 Bedroom, 0.00 Bathroom, Land on 0.09 Acres

Wainwright, Wainwright, Alberta

Vacant mobile home lot. 4085 sq. ft. Close to WES, BSS, splash park, playground and Bevan's Nature Area.