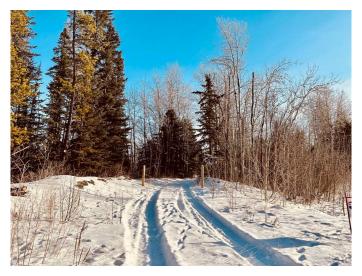

### \$245,900

0 Bedroom, 0.00 Bathroom, Land on 2.82 Acres

Dunes West, Rural Grande Prairie No. 1, County of, Alberta

Build your dream home on this serene fully treed 2.82 acre pie shaped lot with building site cleared and walk-out potential - just 1 min off pavement and just 10 min from GP City limits! This gorgeous lot includes a great build site, cleared and ready for shop with perfect turnaround driveway, and home site with walk-out grade plus potential for secondary access from the South/East Side of the lot. West road access/driveway has 2" of fill. This is one of the higher lots in the area, with a closed County Rd to the North, a bird sanctuary to the South, and a private acreage across -offering perfect privacy no matter where you decide to locate your dream home! Aquatera initial tie-in fee is already paid, and additional services are to the property line! This lot offers tons of building potential, take a drive and walk-thru today. Follow the signs and view this one of a kind piece of paradise just min from City amenities. Close to Nordic Ski trails, Nighthawk Ski area, ATV & biking trails galore and the Wapiti River. Zoned CR-5 and no GST on purchase price!

#### **Exterior**

Lot Description Cleared, Corner Lot, Corners Marked, Environmental Reserve, Irregular

Lot, Many Trees, No Neighbours Behind, Private, See Remarks, Treed