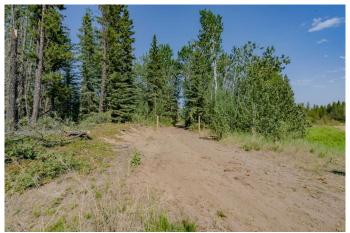

### \$245,900

0 Bedroom, 0.00 Bathroom, Land on 2.82 Acres

Dunes West, Rural Grande Prairie No. 1, County of, Alberta

Build your dream home on this serene fully treed 2.82 acre pie shaped lot with building site cleared and walk-out potential - just 1 min off pavement and just 10 min from GP City limits! This gorgeous lot includes a great build site, cleared and ready for shop with perfect turnaround driveway, and home site with walk-out grade plus potential for secondary access from the South/East Side of the lot. West road access/driveway has 2" of fill. This is one of the higher lots in the area, with a closed County Rd to the North, a bird sanctuary to the South, and a private acreage across -offering perfect privacy no matter where you decide to locate your dream home! Aquatera initial tie-in fee is already paid, and additional services are to the property line! This lot offers tons of building potential, take a drive and walk-thru today. Follow the signs and view this one of a kind piece of paradise just min from City amenities. Close to Nordic Ski trails, Nighthawk Ski area, ATV & biking trails galore and the Wapiti River. Zoned CR-5 and no GST on purchase price!

#### **Exterior**

Lot Description Cleared, Corner Lot, Corners Marked, Environmental Reserve, Irregular

Lot, Many Trees, No Neighbours Behind, Private, See Remarks, Treed