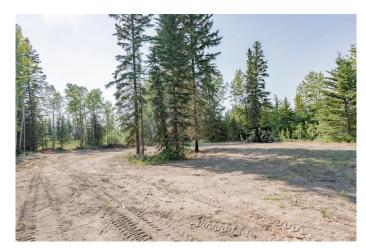

### \$245,900

0 Bedroom, 0.00 Bathroom, Land on 2.82 Acres

Dunes West, Rural Grande Prairie No. 1, County of, Alberta

Build your dream home on this serene fully treed 2.82 acre pie shaped lot with building site cleared and walk-out potential - just 1 min off pavement and just 10 min from GP City limits! This gorgeous lot includes a great build site, cleared and ready for shop with perfect turnaround driveway, and home site with walk-out grade plus potential for secondary access from the South/East Side of the lot. West road access/driveway has 2" of fill. This is one of the higher lots in the area, with a closed County Rd to the North, a bird sanctuary to the South, and a private acreage across -offering perfect privacy no matter where you decide to locate your dream home! Aquatera initial tie-in fee is already paid, and additional services are to the property line! This lot offers tons of building potential, take a drive and walk-thru today. Follow the signs and view this one of a kind piece of paradise just min from City amenities. Close to Nordic Ski trails, Nighthawk Ski area, ATV & biking trails galore and the Wapiti River. Zoned CR-5 and no GST on purchase price!

#### **Exterior**

Lot Description Cleared, Corner Lot, Corners Marked, Environmental Reserve, Irregular

Lot, Many Trees, No Neighbours Behind, Private, See Remarks, Treed