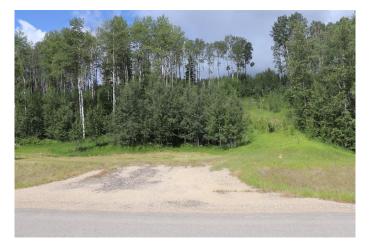

## \$109,000

0 Bedroom, 0.00 Bathroom, Land on 4.10 Acres

NONE, Rural Yellowhead County, Alberta

Private subdivision with paved roads. Gated Community. The lot includes underground services to the property line. This consists of power, gas, telephone and high speed internet. Property owners are responsible for there own well and septic system.