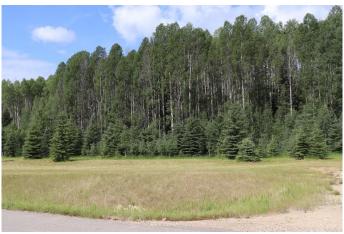

## \$119,000

0 Bedroom, 0.00 Bathroom, Land on 2.89 Acres

NONE, Rural Yellowhead County, Alberta

Gated Community. Private subdivision located about 2 miles east of Edson. Property includes underground services to property line which consists of power, gas, telephone and high speed internet. Property owners are responsible for septic and well.