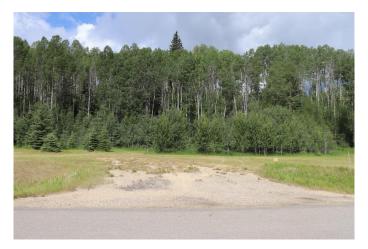

## \$119,000

0 Bedroom, 0.00 Bathroom, Land on 2.89 Acres

NONE, Rural Yellowhead County, Alberta

Gated Community. Private subdivision located about 2 miles east of Edson. Property includes underground services to property line which consists of power, gas, telephone and high speed internet. Property owners are responsible for septic and well.