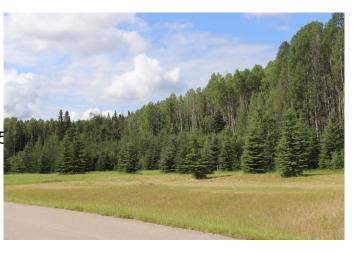

## \$119,000

0 Bedroom, 0.00 Bathroom, Land on 2.89 Acres

NONE, Rural Yellowhead County, Alberta

Gated Community. Private subdivision located about 2 miles east of Edson. Property includes underground services to property line which consists of power, gas, telephone and high speed internet. Property owners are responsible for septic and well.