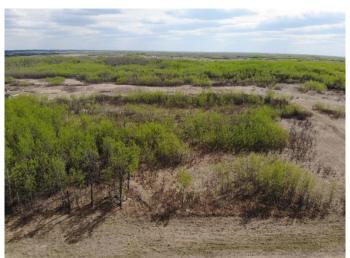

#### \$103,800

0 Bedroom, 0.00 Bathroom, Land on 5.19 Acres

NONE, Rural Wainwright No. 61, M.D. of, Alberta

Well treed vacant 5.19 acre lot in new development of Austin Acres. West of Wainwright to RR 73 and south 1 mile on east side of road. Price is subject to GST. LOT #4