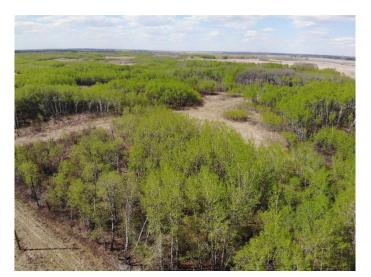

#### \$103,800

0 Bedroom, 0.00 Bathroom, Land on 5.19 Acres

NONE, Rural Wainwright No. 61, M.D. of, Alberta

Well treed vacant 5.19 acre lot in new development of Austin Acres. West of Wainwright to RR 73 and south 1 mile on east side of road. Price is subject to GST. LOT #4