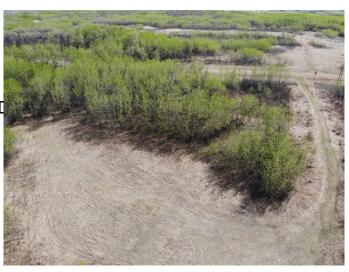

#### \$103,800

0 Bedroom, 0.00 Bathroom, Land on 5.19 Acres

NONE, Rural Wainwright No. 61, M.D. of, Alberta

Well treed vacant 5.19 acre lot in new development of Austin Acres. West of Wainwright to RR 73 and south 1 mile on east side of road. Price is subject to GST. LOT #4