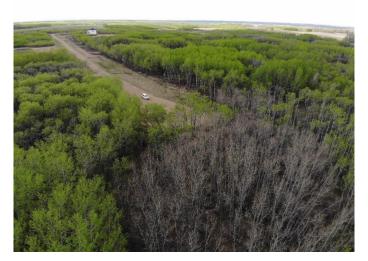

### \$91,000

0 Bedroom, 0.00 Bathroom, Land on 4.05 Acres

NONE, Rural Wainwright No. 61, M.D. of, Alberta

Well treed vacant 4.05 acre lot in new development of Austin Acres. West of Wainwright to RR 73 and south 1 mile on east side of the road. Price is subject to GST. LOT #8