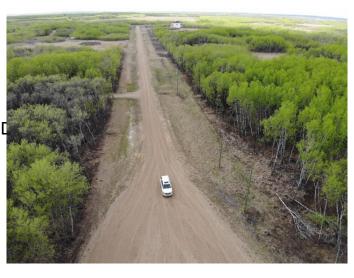

### \$91,000

0 Bedroom, 0.00 Bathroom, Land on 4.05 Acres

NONE, Rural Wainwright No. 61, M.D. of, Alberta

Well treed vacant 4.05 acre lot in new development of Austin Acres. West of Wainwright to RR 73 and south 1 mile on east side of the road. Price is subject to GST. LOT #8