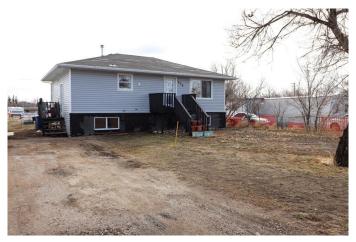

## \$275,000

3 Bedroom, 1.00 Bathroom, 932 sqft Residential on 0.67 Acres

NONE, Suffield, Alberta

Located on 9 lots in Suffield AB, is a nice home with 3 bedrooms and 1 bathroom up. Home is 886 sqft interior. Lot is a total of 29250 sqft. Title Insurance is offered in lieu of a Real Property Report.

#### **Exterior**

Exterior Features Other

Lot Description Back Yard

Roof Asphalt Shingle Construction Wood Frame

Foundation Poured Concrete