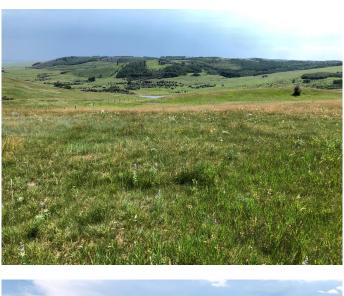

# \$700,000

0 Bedroom, 0.00 Bathroom, Land on 4.99 Acres

NONE, Rural Willow Creek No. 26, M.D. of, Alberta

Spectacular rolling foothills views, overlooking valley and Dam below. Pristine acreage property just 14 km. (10 minutes )SW of highway 533W on Basin Road. 2 km. west of Beaver Valley Road corner. (across the road from Lorelle Ranch Gate and a few meters further west) . Parcel now is fully fenced. Emergency address is 151243 Basin Road Good well recommended to pump at 8 gpm. Unique location ready for your Estate or Dream home. Power line goes down the road and gas line runs through the neighboring quarter to the East.

# Exterior

Lot Description Gentle Sloping, Pasture, Rectangular Lot, Rolling Slope, See Remarks