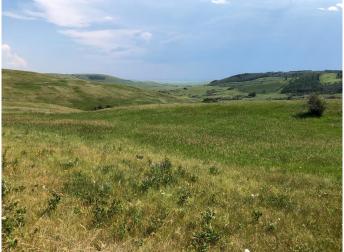

# \$700,000

0 Bedroom, 0.00 Bathroom, Land on 4.99 Acres

NONE, Rural Willow Creek No. 26, M.D. of, Alberta

Spectacular rolling foothills views, overlooking valley and Dam below. Pristine acreage property just 14 km. (10 minutes )SW of highway 533W on Basin Road. 2 km. west of Beaver Valley Road corner. (across the road from Lorelle Ranch Gate and a few meters further west) . Parcel now is fully fenced. Emergency address is 151243 Basin Road Good well recommended to pump at 8 gpm. Unique location ready for your Estate or Dream home. Power line goes down the road and gas line runs through the neighboring quarter to the East.

# Exterior

Lot Description Gentle Sloping, Pasture, Rectangular Lot, Rolling Slope, See Remarks