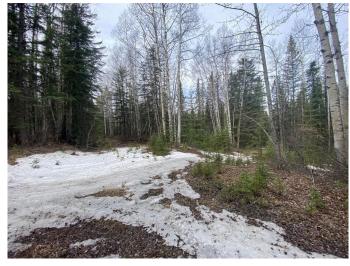

#### \$59,000

0 Bedroom, 0.00 Bathroom, Land on 7.50 Acres

NONE, Rural Yellowhead County, Alberta

Recreational property located in Yellowhead County. The property is 7.5 acres with no public access. There is a trail along the property. There is an old cabin base that currently sits along the trail. Property is approximately 30m (100 feet ) wide by 1km long