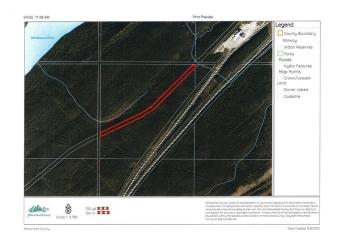

#### \$59,000

0 Bedroom, 0.00 Bathroom, Land on 7.50 Acres

NONE, Rural Yellowhead County, Alberta

Recreational property located in Yellowhead County. The property is 7.5 acres with no public access. There is a trail along the property. There is an old cabin base that currently sits along the trail. Property is approximately 30m (100 feet ) wide by 1km long

### **Community Information**

Address 5-23-52-20 Nw

Subdivision NONE

City Rural Yellowhead County

County Yellowhead County

Province Alberta

Postal Code T7V 1A0