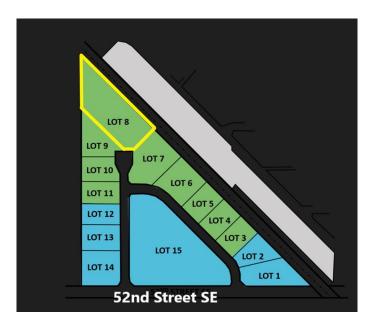

# \$3,500,000 - 5207 28 Avenue Se, Calgary

MLS® #A1255950

### \$3,500,000

0 Bedroom, 0.00 Bathroom, Land on 5.00 Acres

Forest Lawn Industrial, Calgary, Alberta

New Industrial Land subdivision, all lots will be part of a bareland condo development

## **Community Information**

Address 5207 28 Avenue Se Subdivision Forest Lawn Industrial

City Calgary
County Calgary
Province Alberta
Postal Code T2B 1N3