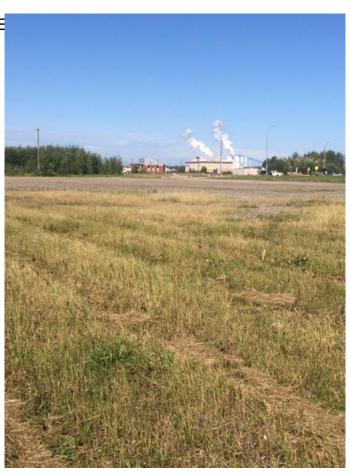

### \$2,685,000

0 Bedroom, 0.00 Bathroom, Land on 17.89 Acres

NONE, Whitecourt, Alberta

Prime downtown location with highway exposure. Dahl Drive and 49 Ave. Ideal for a strip mall, grocery chain, fast food, Motel service station or car dealership. Serviced to west end of property.