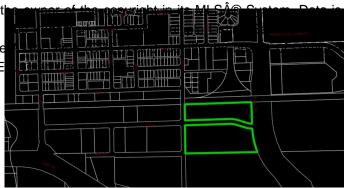

### \$2,685,000

0 Bedroom, 0.00 Bathroom, Land on 17.89 Acres

NONE, Whitecourt, Alberta

Prime downtown location with highway exposure. Dahl Drive and 49 Ave. Ideal for a strip mall, grocery chain, fast food, Motel service station or car dealership. Serviced to west end of property.

## **Community Information**

Address 4933 Dahl Drive

Subdivision NONE

City Whitecourt

County Woodlands County

Province Alberta

Postal Code T7S 1X6