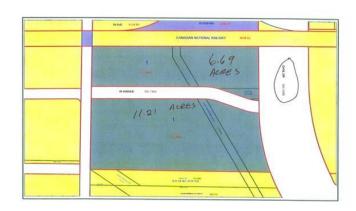

### \$2,685,000

0 Bedroom, 0.00 Bathroom, Land on 17.89 Acres

NONE, Whitecourt, Alberta

Prime downtown location with highway exposure. Dahl Drive and 49 Ave. Ideal for a strip mall, grocery chain, fast food, Motel service station or car dealership. Serviced to west end of property.

### **Essential Information**

MLS® # A1259191

Price \$2,685,000

Bathrooms 0.00

Acres 17.89

Type Land

Sub-Type Commercial Land

Status Active