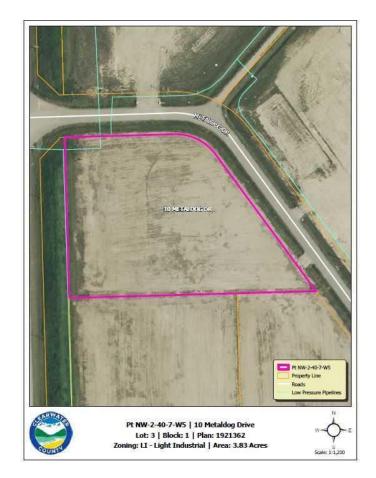

#### \$210,650

0 Bedroom, 0.00 Bathroom, Land on 3.83 Acres

Metaldog Industrial Park, Rural Clearwater County, Alberta

10 METALDOG DRIVE 3.83 ACRES -Metaldog Industrial Subdivision is located minutes northeast of Rocky Mountain House on Airport Road, situated on a ban-free road, and located within a mile of Alberta's High Load Corridor. Zoned Light Industrial (LI) Metaldog Industrial Subdivision is 1 of the newest industrial subdivisions within Clearwater County (has been used for a pipe laydown yard for the past couple of years). This parcel is serviced with 3 PHASE power and natural gas to property lines, to be serviced at the purchaser's expense with private well & sewer systems to suit individual requirements. Firepond is located within the subdivision. Prime location to establish, and grow your business. Immediate possession is available. The general purpose of this district is to accommodate and regulate small to medium-scale industrial operations, note a security suite as part of the main building is permitted as a discretionary use (this allows for an owner/operator or staff to live onsite for security purposes, and is at the discretion of the development officer). No development timeframes. Parcel sizes available range in size from 3.83 acres - 8.01 acres and are **NEWLY** priced

## **Community Information**

Address 10 Metaldog Drive

Subdivision Metaldog Industrial Park

City Rural Clearwater County

County Clearwater County

Province Alberta

Postal Code T4T 2A2

#### **Additional Information**

Date Listed September 22nd, 2022

Days on Market 936

Zoning LIGHT INDUSTRIAL