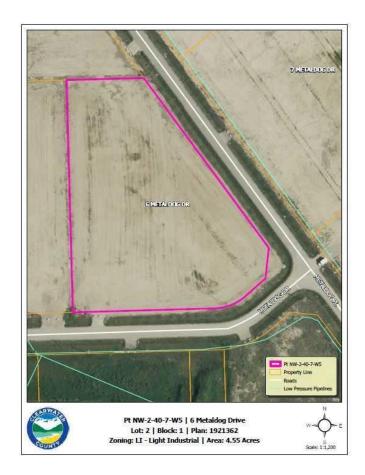

### \$250,250

0 Bedroom, 0.00 Bathroom, Land on 4.55 Acres

Metaldog Industrial Park, Rural Clearwater County, Alberta

6 METALDOG DRIVE 4.55 ACRES - Metaldog Industrial Subdivision is located minutes northeast of Rocky Mountain House on Airport Road, situated on a ban-free road, and located within a mile of Alberta's High Load Corridor. Zoned LIGHT INDUSTRIAL DISTRICT "Ll― Metaldog Industrial Subdivision is 1 of the newest industrial subdivisions within Clearwater County (has been used for a pipe laydown yard for the past couple of years). All bare lots are serviced with 3 PHASE power and natural gas to property lines, and all roads within the subdivision are paved, (Note: private well & sewer systems will need to be installed at the purchaser's expense to suit individual requirements). Firepond is located within the subdivision. Prime location to establish, and grow your business. Immediate possession is available. The general purpose of this district is to accommodate and regulate small to medium-scale industrial operations, note a security suite as part of the main building is permitted as a discretionary use (this allows for an owner/operator or staff to live onsite for security purposes, and is at the discretion of the development officer). No development timeframes. Parcel sizes available range in size from 3.83 acres - 8.01 acres and are NEWLY priced Make your mark in CENTRAL ALBERTA! (GST is applicable)

# **Community Information**

Address 6 Metaldog Drive

Subdivision Metaldog Industrial Park
City Rural Clearwater County

County Clearwater County

Province Alberta
Postal Code T4T 2A2

### **Additional Information**

Date Listed September 22nd, 2022

Days on Market 936

Zoning LIGHT INDUSTRIAL