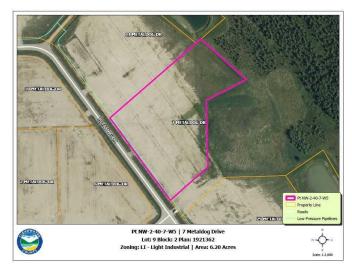

### \$341,000

0 Bedroom, 0.00 Bathroom, Land on 6.20 Acres

Metaldog Industrial Park, Rural Clearwater County, Alberta

7 METALDOG DRIVE 6.2 ACRES - Metaldog Industrial Subdivision is located minutes northeast of Rocky Mountain House on Airport Road, situated on a ban-free road, and located within a mile of Alberta's High Load Corridor. Zoned LIGHT INDUSTRIAL DISTRICT "Ll― Metaldog Industrial Subdivision is 1 of the newest industrial subdivisions within Clearwater County (has been used for a pipe laydown yard for the past couple of years). All bare lots are serviced with 3 PHASE power and natural gas to property lines, and all roads within the subdivision are paved, (Note: private well & sewer systems will need to be installed at the purchaser's expense to suit individual requirements). A firepond is located within the subdivision. Prime location to establish, and grow your business. Immediate possession is available. The general purpose of this district is to accommodate and regulate small to medium-scale industrial operations, note a security suite as part of the main building is permitted as a discretionary use (this allows for an owner/operator or staff to live onsite for security purposes, and is at the discretion of the development officer). No development timeframes. Parcel sizes available range in size from 3.83 acres - 8.01 acres and are NEWLY priced. Make your mark in CENTRAL ALBERTA! (GST is applicable)

## **Community Information**

Address 7 Metaldog Drive

Subdivision Metaldog Industrial Park
City Rural Clearwater County

County Clearwater County

Province Alberta
Postal Code T4T 2A2

#### **Additional Information**

Date Listed September 22nd, 2022

Days on Market 937

Zoning LIGHT INDUSTRIAL