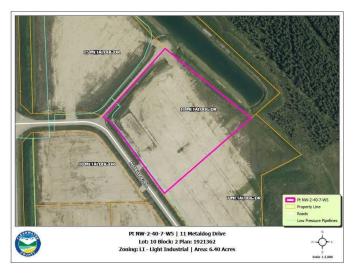

### \$352,000

0 Bedroom, 0.00 Bathroom, Land on 6.40 Acres

Metaldog Industrial Park, Rural Clearwater County, Alberta

- 11 METALDOG DRIVE 6.4 ACRES -Metaldog Industrial Subdivision is located minutes northeast of Rocky Mountain House on Airport Road, situated on a ban-free road, and located within a mile of Alberta's High Load Corridor. Zoned LIGHT INDUSTRIAL DISTRICT "Ll― Metaldog Industrial Subdivision is 1 of the newest industrial subdivisions within Clearwater County (has been used for a pipe laydown yard for the past couple of years). All bare lots are serviced with power and natural gas to property lines, and all roads within the subdivision are paved, (Note: private well & sewer systems will need to be installed at the purchaser's expense to suit individual requirements). Firepond is located within the subdivision. Prime location to establish, and grow your business. Immediate possession is available. The general purpose of this district is to accommodate and regulate small to medium-scale industrial operations, note a security suite as part of the main building is permitted as a discretionary use (this allows for an owner/operator or staff to live onsite for security purposes, and is at the discretion of the development officer). No development timeframes. Parcel sizes available range in size from 3.83 acres - 8.01 acres and are NEWLY priced. Make your mark in CENTRAL ALBERTA! (GST is applicable)

## **Community Information**

Address 11 Metaldog Drive

Subdivision Metaldog Industrial Park
City Rural Clearwater County

County Clearwater County

Province Alberta
Postal Code T4T 2A2

#### **Additional Information**

Date Listed September 22nd, 2022

Days on Market 929

Zoning LIGHT INDUSTRIAL