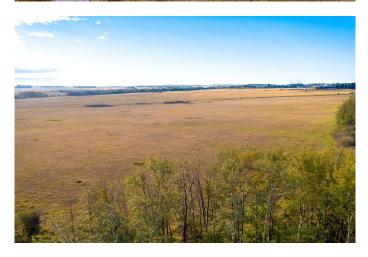

#### \$4,500,000

0 Bedroom, 0.00 Bathroom, Land on 160.00 Acres

North Industrial, Innisfail, Alberta

160 Acres of PRIME Industrial Development Land on the Leading Edge of Innisfail's NASP. This Unique Property is an Excellent Investment and Development Opportunity. With allocation for Industrial purposes and directly connected to North Innisfail and all Municipal Service Connections, it's an ideal parcel. While the land is currently serving Agricultural & Cattle needs, it is Zoned RD (Reserved for Future Development) within Innisfail's current NASP and is an Integral Main Component to the Expansion in the town of Innisfail. It's a very Rare Investment Opportunity in a Community Poised for Expansive Growth! This parcel of land can be sold in conjunction with the adjoining South 110-Acre Parcel listed at \$3,300,000