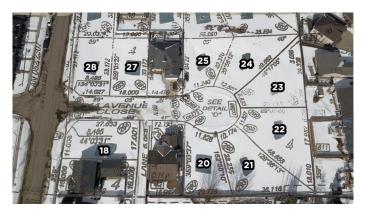

# \$171,743 - 7210 44 Avenueclose, Camrose

MLS® #A2033522

#### \$171,743

0 Bedroom, 0.00 Bathroom, Land on 0.15 Acres

West Park, Camrose, Alberta

Don't let the lack of inventory get you down! This is an excellent opportunity to build your dream home!!! This location boast excellent walkability to shopping, dining, banking and medical access. These lots are a generous size and will fit a bungalow if you require one level design. Don't miss out on this coveted location.

#### **Community Information**

Address 7210 44 Avenueclose

Subdivision West Park
City Camrose
County Camrose
Province Alberta
Postal Code T4V 5E1