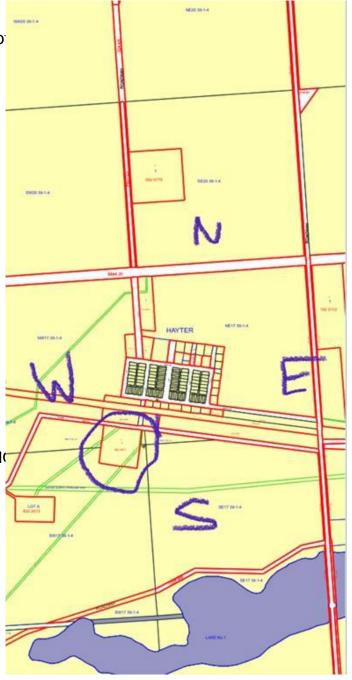

## **Community Information**

Address 14043 Twp Rd 393

Subdivision NONE

City Rural Provost No. 52, M.D. o

County Provost No. 52, M.D. of

Province Alberta
Postal Code T0B1X0

**Amenities** 

Utilities Natural Gas at Lot Line