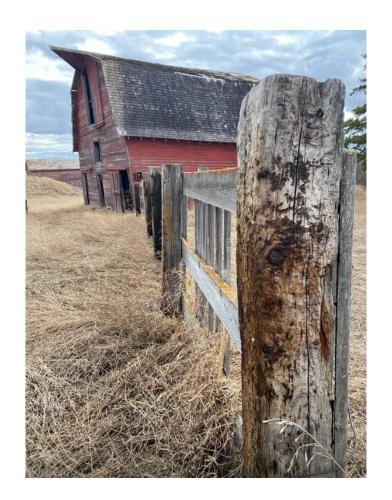

## \$109,900

0 Bedroom, 0.00 Bathroom, Land on 8.01 Acres

NONE, Rural Provost No. 52, M.D. of, Alberta

This land is perfect for the family looking to build on a nice, private area. It is spacious, beautiful, peaceful and waiting for you to enjoy! The two door garage that is situated on the property is a great space for parking and storage! Also on the property, is two other out buildings, a barn and a shed. This property is fully serviced, meaning it is ready for your personal touch to become a home! The land is very close to the tranquil community of Hayter, within walking distance. It is also a very short 8 minute drive to Provost where you will find your main amenities. This beautiful and affordable piece of land is a must see! As you look over the fields you will be sure to envision the enjoyment this property could bring to you and your future.

**Exterior** 

Lot Description Brush, Lawn, Private

**Additional Information** 

Date Listed April 27th, 2023

Days on Market 722

Zoning Hamlet Reserve District

**Listing Details** 

Listing Office ROYAL LEPAGE WRIGHT CHO