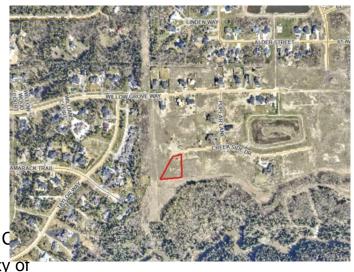

#### **Community Information**

Address 7955 Creekside Drive

Subdivision Taylor Estates

City Rural Grande Prairie No. 1, 0

County Grande Prairie No. 1, County of

Province Alberta
Postal Code T8W 0H3