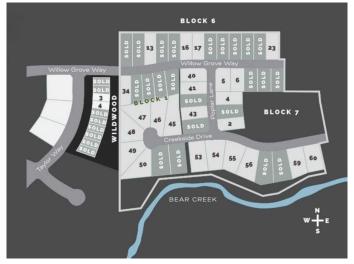

#### **Community Information**

Address 7955 Creekside Drive

Subdivision Taylor Estates

City Rural Grande Prairie No. 1, 0

County Grande Prairie No. 1, County of

Province Alberta
Postal Code T8W 0H3