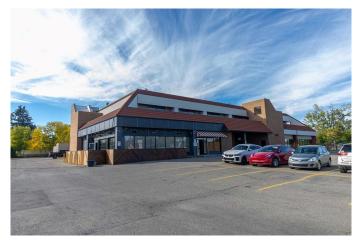

# \$12 - Suite B, 2411 4 Street Nw, Calgary

MLS® #A2055459

#### \$12

0 Bedroom, 0.00 Bathroom, Commercial on 0.00 Acres

Mount Pleasant, Calgary, Alberta

4,792 SF second floor office in centrally located northwest neighbourhood; located at Mount Pleasant. Multiple configurations available from 4,375 SF to 20,835 SF. Ample of free surface parking on site. Balcony access available for the front suites. Prominent signage exposure to 4th Street SE. Elevator and stair access to second floor. Commercial restaurant & bar on main floor. Also, child education facility on main floor. Walking distance to cafés/restaurants, sport complexes, and parks. Public transportation available on 4th Street NW, including bus routs #2 and #404. Close proximity to 16 Avenue NE and Centre Street. 5 minutes to Downtown Calgary, and 5 minutes to Deerfoot Trail SE via 16 Avenue NE.