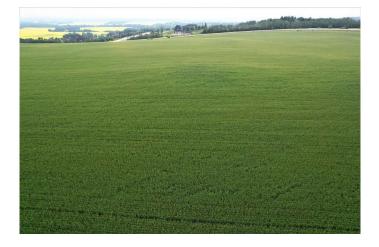

#### \$1,498,000

0 Bedroom, 0.00 Bathroom, Land on 61.78 Acres

NONE, Rural Red Deer County, Alberta

Opportunity awaits! This 61.78+/- acre property is located on the Divide Hills is just 1 Mile from the Red Deer city limit. With property lines on Highway 11 and Range Road 265, this land falls in the Divide Hills Major Area Structure Plan. This plan was created as the area stands out as a distinctive topographical region in the County due to its elevated position, offering unparalleled panoramic views in every direction. Currently zoned agriculturally, this land holds great potential for rezoning and development. Whether it be creating a family legacy through establishing a ranch or crafting your own dream project, the possibilities go on and on. With the convenience of being so close to Red Deer, yet offering the peacefulness of rural living, this property truly offers the best of both worlds. Whether you're a developer looking for the next big project or an investor searching for a sound long term plan, this property is one you won't want to overlook! Don't miss out on this incredible opportunity to own this large parcel on the Divide Hills.