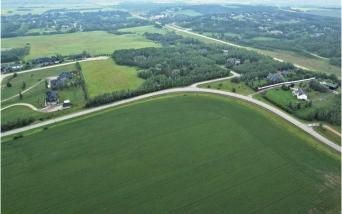

#### \$1,498,000

0 Bedroom, 0.00 Bathroom, Land on 61.78 Acres

NONE, Rural Red Deer County, Alberta

Opportunity awaits! This 61.78+/- acre property is located on the Divide Hills is just 1 Mile from the Red Deer city limit. With property lines on Highway 11 and Range Road 265, this land falls in the Divide Hills Major Area Structure Plan. This plan was created as the area stands out as a distinctive topographical region in the County due to its elevated position, offering unparalleled panoramic views in every direction. Currently zoned agriculturally, this land holds great potential for rezoning and development. Whether it be creating a family legacy through establishing a ranch or crafting your own dream project, the possibilities go on and on. With the convenience of being so close to Red Deer, yet offering the peacefulness of rural living, this property truly offers the best of both worlds. Whether you're a developer looking for the next big project or an investor searching for a sound long term plan, this property is one you won't want to overlook! Don't miss out on this incredible opportunity to own this large parcel on the Divide Hills.