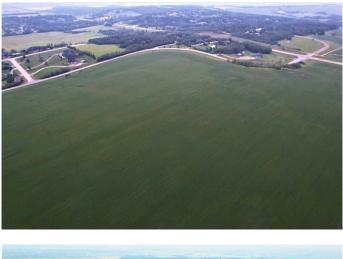

#### \$1,498,000

0 Bedroom, 0.00 Bathroom, Land on 61.78 Acres

NONE, Rural Red Deer County, Alberta

Opportunity awaits! This 61.78+/- acre property is located on the Divide Hills is just 1 Mile from the Red Deer city limit. With property lines on Highway 11 and Range Road 265, this land falls in the Divide Hills Major Area Structure Plan. This plan was created as the area stands out as a distinctive topographical region in the County due to its elevated position, offering unparalleled panoramic views in every direction. Currently zoned agriculturally, this land holds great potential for rezoning and development. Whether it be creating a family legacy through establishing a ranch or crafting your own dream project, the possibilities go on and on. With the convenience of being so close to Red Deer, yet offering the peacefulness of rural living, this property truly offers the best of both worlds. Whether you're a developer looking for the next big project or an investor searching for a sound long term plan, this property is one you won't want to overlook! Don't miss out on this incredible opportunity to own this large parcel on the Divide Hills.