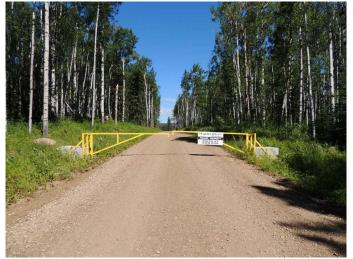

Breath-taking recreational lots on the Wapiti River; the only development of it's kind in the Peace Country! If you are looking for a tranquil spot to build the ultimate campsite or dream cabin; a place to get away from the hustle and bustle, this is the development for you, an ideal property for any River boater with access to neighboring boat launch. Location is stunning with mature trees, power at property lines, and well built all weather roads, private titled lots, architectural guidelines and covenants. There is common access to the sand and rock beach. Less than one hour from Grande Prairie and only 5.5 km off pavement! Developments like this are rare, and limited lots are available, call a Realtor to start your own recreation property life today!

#### **Amenities**

Amenities Beach Access, Snow Removal

Utilities Electricity at Lot Line

Waterfront See Remarks, River Access

**Exterior** 

Lot Description Corner Lot, Many Trees, See Remarks