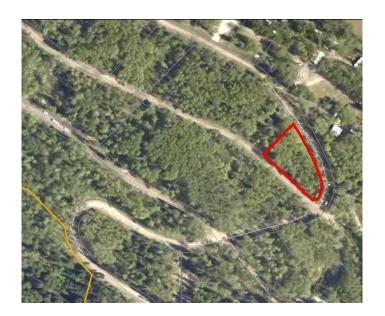

# \$162,500 - Lot 25, 692059 Rge Rd 104a Wapiti River, Rural Grande Prairie No. 1, County of

MLS® #A2064001

\$162,500

0 Bedroom, 0.00 Bathroom, Land on 0.71 Acres

NONE, Rural Grande Prairie No. 1, County of, Alberta

Breath-taking recreational lots on the Wapiti River; the only development of it's kind in the Peace Country! If you are looking for a tranquil spot to build the ultimate campsite or dream cabin; a place to get away from the hustle and bustle, this is the development for you, an ideal property for any River boater with access to neighboring boat launch. Location is stunning with mature trees, power at property lines, and well built all weather roads, private titled lots, architectural guidelines and covenants. There is common access to the sand and rock beach. Less than one hour from Grande Prairie and only 5.5 km off pavement! Developments like this are rare, and limited lots are available, call a Realtor to start your own recreation property life today!

# **Community Information**

Address Lot 25, 692059 Rge Rd 104a Wapiti River

Subdivision NONE

City Rural Grande Prairie No. 1, County of

County Grande Prairie No. 1, County of

Province Alberta
Postal Code T0H 1J0

#### **Amenities**

Amenities Beach Access, Snow Removal

Utilities Electricity at Lot Line

Waterfront See Remarks, River Access

**Exterior** 

Lot Description Corner Lot, Many Trees, See Remarks