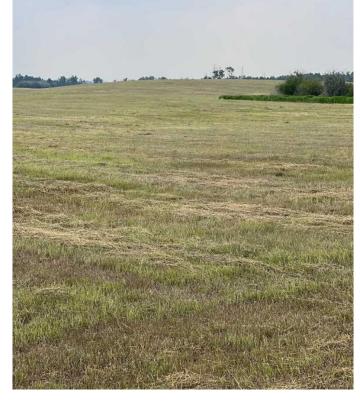

## \$600,000

0 Bedroom, 0.00 Bathroom, Agri-Business on 318.00 Acres

NONE, Rycroft, Alberta

Half section of land is located about 12 miles NE of Rycroft. 200+/- Acres open and the balance is bush and creek. Current use is hay and pasture. There is 1 quarter adjoining and 3 quarters across the road that are also currently for sale. There is a D.U. Conservation easement registered on title, document available on request. Please notify us before you go to view, don't drive on the land without permission.