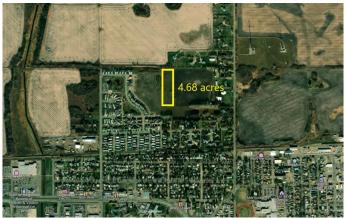

#### \$300,000

0 Bedroom, 0.00 Bathroom, Land on 4.68 Acres

Emmerson, Stettler, Alberta

This is a rare opportunity! Not often will you have the chance to purchase 4.68 acres within town limits. Here, you could potentially build your dream home or develop the property into lots, with town approval. This land is currently taxed as agricultural land and seeded down to hay. It is a very flat lot with fencing and dots of brush around the perimeter.

#### **Community Information**

Address 5901 55 Avenue

Subdivision Emmerson
City Stettler

County Stettler No. 6, County of

Province Alberta
Postal Code T0C 2L2