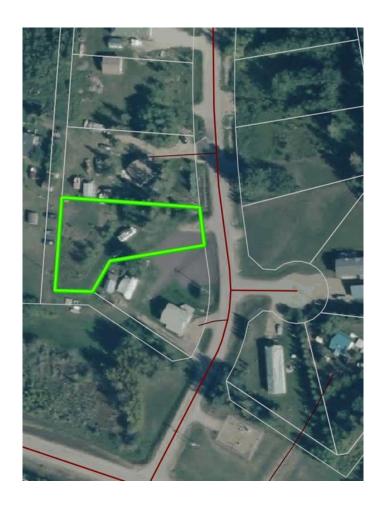

# \$79,999 - 67405,106 Mission Rd, Lac La Biche County

MLS® #A2075488

#### \$79,999

0 Bedroom, 0.00 Bathroom, Land on 0.50 Acres

NONE, Lac La Biche County, Alberta

Back lot mission beach. cleared lot and ready for your home away from home. All paved roads lead to this affordable backlot at glorious Mission Beach. Lac La Biche lake is rated as one of the best walleye fishing lakes in Alberta. Ten minutes from town and a minute to the lake. Sale price is subject to GST

## **Community Information**

Address 67405,106 Mission Rd

Subdivision NONE

City Lac La Biche County

County Lac La Biche County

Province Alberta
Postal Code T0A2C2