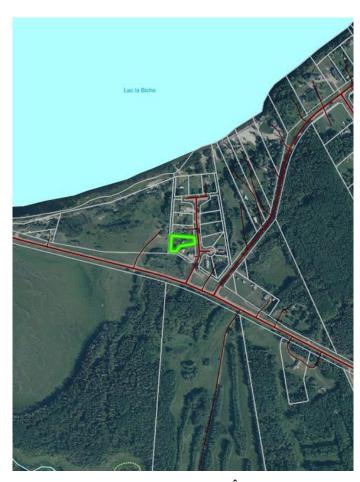

# \$79,999 - 67405,106 Mission Rd, Lac La Biche County

MLS® #A2075488

#### \$79,999

0 Bedroom, 0.00 Bathroom, Land on 0.50 Acres

NONE, Lac La Biche County, Alberta

Back lot mission beach. cleared lot and ready for your home away from home. All paved roads lead to this affordable backlot at glorious Mission Beach. Lac La Biche lake is rated as one of the best walleye fishing lakes in Alberta. Ten minutes from town and a minute to the lake. Sale price is subject to GST

## **Community Information**

Address 67405,106 Mission Rd

Subdivision NONE

City Lac La Biche County

County Lac La Biche County

Province Alberta
Postal Code T0A2C2