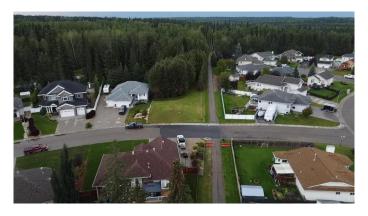

## \$185,000

0 Bedroom, 0.00 Bathroom, Land on 0.07 Acres

NONE, Edson, Alberta

Build your dream home on this beautiful, spacious lot in Wilshire Estates. This lot is the last lot available in the sub division. Lot is backing onto green belt. Architectural controls are in place. All services to property line.

## **Community Information**

Address 5600 16 Avenue

Subdivision NONE City Edson

County Yellowhead County

Province Alberta
Postal Code T7E 1X1