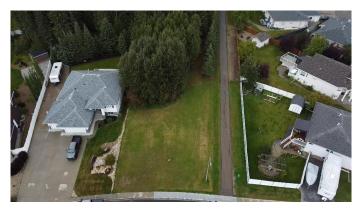

## \$185,000

0 Bedroom, 0.00 Bathroom, Land on 0.07 Acres

NONE, Edson, Alberta

Build your dream home on this beautiful, spacious lot in Wilshire Estates. This lot is the last lot available in the sub division. Lot is backing onto green belt. Architectural controls are in place. All services to property line.

#### **Exterior**

Lot Description Backs on to Park/Green Space, Lawn, Many Trees