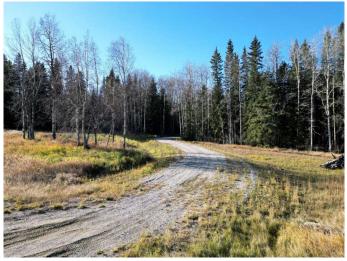

### \$95,000

0 Bedroom, 0.00 Bathroom, Land on 6.33 Acres

NONE, Rural Yellowhead County, Alberta

This 6.33-acre property is beautifully treed and privately located in Tollerton Hills Estates. The driveway is complete and leads you to your private building site. Underground power and natural gas is available at the property line. Tollerton Hills Estates is close to the McLeod River and Willmore Park that offers an abundance of outdoor activities, and only 7km from town.