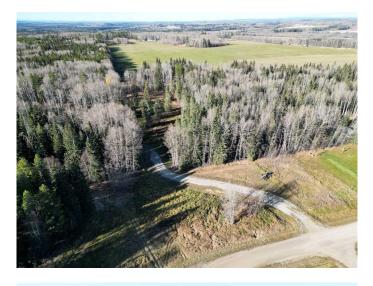

### \$95,000

0 Bedroom, 0.00 Bathroom, Land on 6.33 Acres

NONE, Rural Yellowhead County, Alberta

This 6.33-acre property is beautifully treed and privately located in Tollerton Hills Estates. The driveway is complete and leads you to your private building site. Underground power and natural gas is available at the property line. Tollerton Hills Estates is close to the McLeod River and Willmore Park that offers an abundance of outdoor activities, and only 7km from town.