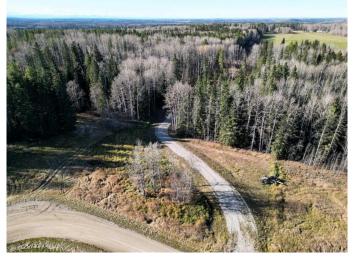

### \$95,000

0 Bedroom, 0.00 Bathroom, Land on 6.33 Acres

NONE, Rural Yellowhead County, Alberta

This 6.33-acre property is beautifully treed and privately located in Tollerton Hills Estates. The driveway is complete and leads you to your private building site. Underground power and natural gas is available at the property line. Tollerton Hills Estates is close to the McLeod River and Willmore Park that offers an abundance of outdoor activities, and only 7km from town.