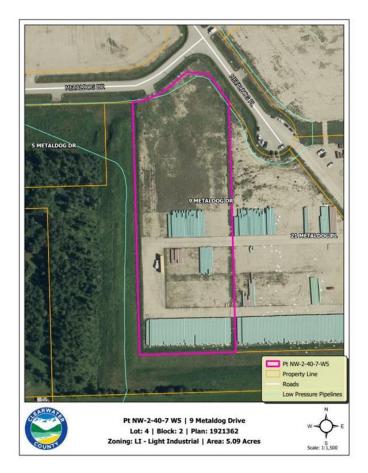

### \$305,400

0 Bedroom, 0.00 Bathroom, Land on 5.09 Acres

Metaldog Industrial Park, Rural Clearwater County, Alberta

9 METALDOG DRIVE 5.09 ACRES - Metaldog Industrial Subdivision is located minutes northeast of Rocky Mountain House on Airport Road, situated on a ban-free road, and located within a mile of Alberta's High Load Corridor. Zoned LIGHT INDUSTRIAL DISTRICT "Ll― Metaldog Industrial Subdivision is 1 of the newest industrial subdivisions within Clearwater County (has been used for a pipe laydown yard for the past couple of years). All bare lots are serviced with 3 PHASE power and natural gas to property lines, and all roads within the subdivision are paved, (Note: private well & sewer systems will need to be installed at the purchaser's expense to suit individual requirements). Firepond is located within the subdivision. Prime location to establish, and grow your business. Immediate possession is available. The general purpose of this district is to accommodate and regulate small to medium-scale industrial operations, note a security suite as part of the main building is permitted as a discretionary use (this allows for an owner/operator or staff to live onsite for security purposes, and is at the discretion of the development officer). No development timeframes. Make your mark in CENTRAL ALBERTA! Multiple lots available for sale, parcel sizes between 3.83 acres -8.72 acres (GST is applicable)

# **Community Information**

Address 9 Metaldog Drive

Subdivision Metaldog Industrial Park

City Rural Clearwater County

County Clearwater County

Province Alberta

Postal Code T4T 2A2

### **Additional Information**

Date Listed October 25th, 2023

Days on Market 548

Zoning LIGHT INDUSTRIAL