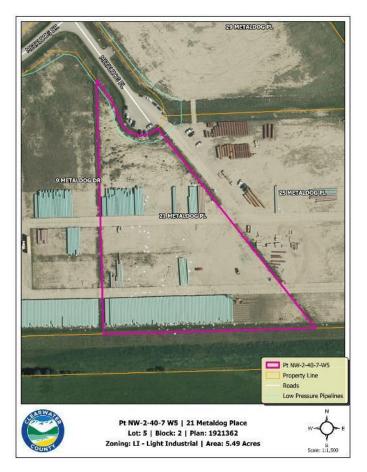

### \$329,400

0 Bedroom, 0.00 Bathroom, Land on 5.49 Acres

Metaldog Industrial Park, Rural Clearwater County, Alberta

21 METALDOG PLACE 5.49 ACRES -Metaldog Industrial Subdivision is located minutes northeast of Rocky Mountain House on Airport Road, situated on a ban-free road, and located within a mile of Alberta's High Load Corridor. Zoned LIGHT INDUSTRIAL DISTRICT "Ll― Metaldog Industrial Subdivision is 1 of the newest industrial subdivisions within Clearwater County (has been used for a pipe laydown yard for the past couple of years). All bare lots are serviced with 3 PHASE power and natural gas to property lines, and all roads within the subdivision are paved, (Note: private well & sewer systems will need to be installed at the purchaser's expense to suit individual requirements). Firepond is located within the subdivision. Prime location to establish, and grow your business. Immediate possession is available. The general purpose of this district is to accommodate and regulate small to medium-scale industrial operations, note a security suite as part of the main building is permitted as a discretionary use (this allows for an owner/operator or staff to live onsite for security purposes, and is at the discretion of the development officer). No development timeframes. Make your mark in CENTRAL ALBERTA! Multiple lots available for sale, parcel sizes between 3.83 acres - 8.72 acres (GST is applicable)

#### **Essential Information**

MLS® # A2090702 Price \$329,400

Bathrooms 0.00 Acres 5.49 Type Land

Sub-Type Industrial Land

Status Active

# **Community Information**

Address 21 Metaldog Place

Subdivision Metaldog Industrial Park
City Rural Clearwater County

County Clearwater County

Province Alberta
Postal Code T4T 2A2

#### **Additional Information**

Date Listed October 25th, 2023

Days on Market 538

Zoning LIGHT INDUSTRIAL