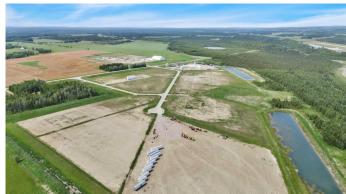

### \$329,400

0 Bedroom, 0.00 Bathroom, Land on 5.49 Acres

Metaldog Industrial Park, Rural Clearwater County, Alberta

21 METALDOG PLACE 5.49 ACRES -Metaldog Industrial Subdivision is located minutes northeast of Rocky Mountain House on Airport Road, situated on a ban-free road, and located within a mile of Alberta's High Load Corridor. Zoned LIGHT INDUSTRIAL DISTRICT "Ll― Metaldog Industrial Subdivision is 1 of the newest industrial subdivisions within Clearwater County (has been used for a pipe laydown yard for the past couple of years). All bare lots are serviced with 3 PHASE power and natural gas to property lines, and all roads within the subdivision are paved, (Note: private well & sewer systems will need to be installed at the purchaser's expense to suit individual requirements). Firepond is located within the subdivision. Prime location to establish, and grow your business. Immediate possession is available. The general purpose of this district is to accommodate and regulate small to medium-scale industrial operations, note a security suite as part of the main building is permitted as a discretionary use (this allows for an owner/operator or staff to live onsite for security purposes, and is at the discretion of the development officer). No development timeframes. Make your mark in CENTRAL ALBERTA! Multiple lots available for sale, parcel sizes between 3.83 acres - 8.72 acres (GST is applicable)