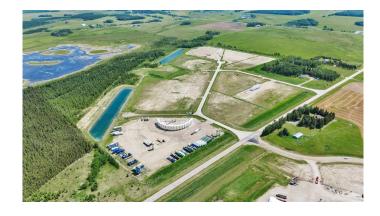

### \$329,400

0 Bedroom, 0.00 Bathroom, Land on 5.49 Acres

Metaldog Industrial Park, Rural Clearwater County, Alberta

21 METALDOG PLACE 5.49 ACRES -Metaldog Industrial Subdivision is located minutes northeast of Rocky Mountain House on Airport Road, situated on a ban-free road, and located within a mile of Alberta's High Load Corridor. Zoned LIGHT INDUSTRIAL DISTRICT "Ll― Metaldog Industrial Subdivision is 1 of the newest industrial subdivisions within Clearwater County (has been used for a pipe laydown yard for the past couple of years). All bare lots are serviced with 3 PHASE power and natural gas to property lines, and all roads within the subdivision are paved, (Note: private well & sewer systems will need to be installed at the purchaser's expense to suit individual requirements). Firepond is located within the subdivision. Prime location to establish, and grow your business. Immediate possession is available. The general purpose of this district is to accommodate and regulate small to medium-scale industrial operations, note a security suite as part of the main building is permitted as a discretionary use (this allows for an owner/operator or staff to live onsite for security purposes, and is at the discretion of the development officer). No development timeframes. Make your mark in CENTRAL ALBERTA! Multiple lots available for sale, parcel sizes between 3.83 acres - 8.72 acres (GST is applicable)