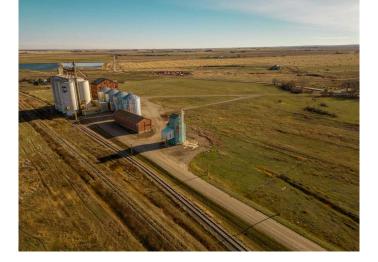

#### \$70,000

0 Bedroom, 0.00 Bathroom, Agri-Business on 0.45 Acres

NONE, Raymond, Alberta

Decomissioned Bulk Fertilizer Warehouse on .45 acre. Zoned Urban Fringe Industrial To be sold " as is" Open to all offers