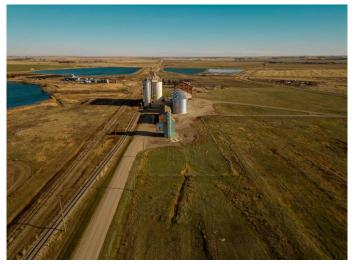

#### \$70,000

0 Bedroom, 0.00 Bathroom, Agri-Business on 0.45 Acres

NONE, Raymond, Alberta

Decomissioned Bulk Fertilizer Warehouse on .45 acre. Zoned Urban Fringe Industrial To be sold " as is" Open to all offers