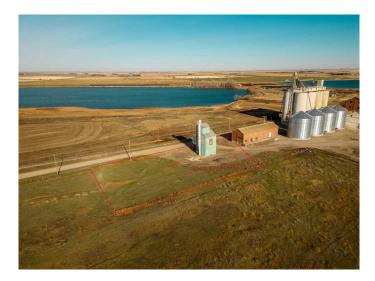

#### \$70,000

0 Bedroom, 0.00 Bathroom, Agri-Business on 0.45 Acres

NONE, Raymond, Alberta

Decomissioned Bulk Fertilizer Warehouse on .45 acre. Zoned Urban Fringe Industrial To be sold " as is" Open to all offers