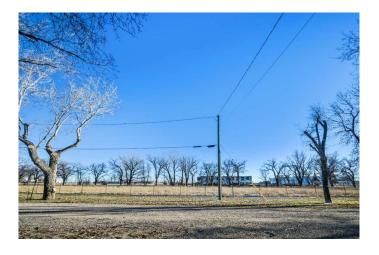

## \$200,000

0 Bedroom, 0.00 Bathroom, Land on 1.00 Acres

NONE, Rural Willow Creek No. 26, M.D. of, Alberta

This 1 ACRE INDUSTRIAL LOT is SERVICED w/NO RESTRICTIONS located at the CLARESHOLM AIRPORT!!! The lot is LEVEL, TREED, PARTIALLY FENCED on Property Line, a LOCKABLE GATE, + PARTIALLY GRAVELLED. There is NO TIME CONTRAINTS on Building a Structure on this Lot!!! As for the SERVICES: The Gas Line is through the Gate, + is Vented, Power in the Ditch, a Fire Hydrant, Sewer is on the NW Site, 3 Phase Power, Low + High Pressure Water Lines which is the Town Water, so it is Drinkable. There is Xplore Net Dish available, the Jupiter Satellite is coming in January 2024, + Fibre Optics is coming in the near future. A PERFECT LOT for your INVESTMENT OPPORTUNITY or BUSINESS!!! The Airport is serviced by a 900-meter main runway (with lighting) and 900-meter cross-strip runway that are 100' WIDE x 3100' LONG. A new asphalt topcoat will be applied to the main runway this Fall. The MD of Willow Creek has among the lowest tax rates in Southern Alberta, property taxes are dependent upon the size of the structure/amenities. The airport is located only minutes from Claresholm, also located conveniently an HOUR south of Calgary or 45 minutes from Lethbridge. This investment offers GREAT Value for the \$\$\$!!!