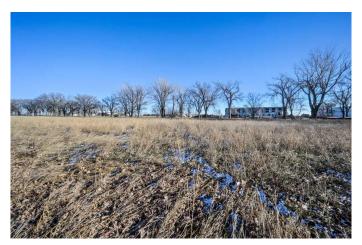

## \$200,000

0 Bedroom, 0.00 Bathroom, Land on 1.00 Acres

NONE, Rural Willow Creek No. 26, M.D. of, Alberta

This 1 ACRE INDUSTRIAL LOT is SERVICED w/NO RESTRICTIONS located at the CLARESHOLM AIRPORT!!! The lot is LEVEL, TREED, PARTIALLY FENCED on Property Line, a LOCKABLE GATE, + PARTIALLY GRAVELLED. There is NO TIME CONTRAINTS on Building a Structure on this Lot!!! As for the SERVICES: The Gas Line is through the Gate, + is Vented, Power in the Ditch, a Fire Hydrant, Sewer is on the NW Site, 3 Phase Power, Low + High Pressure Water Lines which is the Town Water, so it is Drinkable. There is Xplore Net Dish available, the Jupiter Satellite is coming in January 2024, + Fibre Optics is coming in the near future. A PERFECT LOT for your INVESTMENT OPPORTUNITY or BUSINESS!!! The Airport is serviced by a 900-meter main runway (with lighting) and 900-meter cross-strip runway that are 100' WIDE x 3100' LONG. A new asphalt topcoat will be applied to the main runway this Fall. The MD of Willow Creek has among the lowest tax rates in Southern Alberta, property taxes are dependent upon the size of the structure/amenities. The airport is located only minutes from Claresholm, also located conveniently an HOUR south of Calgary or 45 minutes from Lethbridge. This investment offers GREAT Value for the \$\$\$!!!