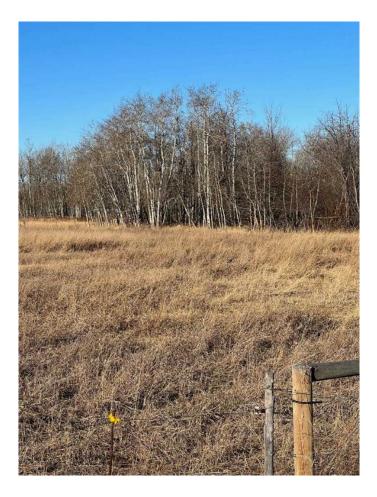

#### \$1,800,000

0 Bedroom, 0.00 Bathroom, Agri-Business on 158.00 Acres

NONE, Grande Prairie, Alberta

158 acres adjoining Carriage Lane Estates to the North. There are 2 titles, 148.78 acres and 9.22 acres. The property is fenced and is a mix of cultivated and bush. Excellent development quarter. Tremendous investment opportunity going forward. Call your Realtor for more information.