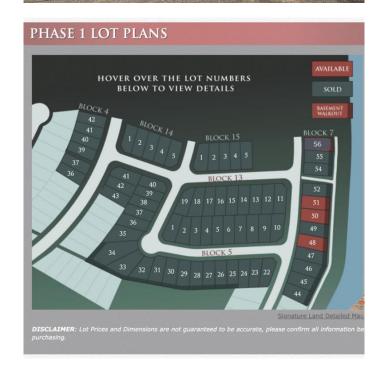

### \$125,386

0 Bedroom, 0.00 Bathroom, Land on 0.10 Acres

Signature Falls, Grande Prairie, Alberta

Welcome home to Signature Falls! Community and family oriented lots located near a park, walking trails and schools. Build your dream home here! Plenty of lots to choose from. Call your Realtor today to find out more!