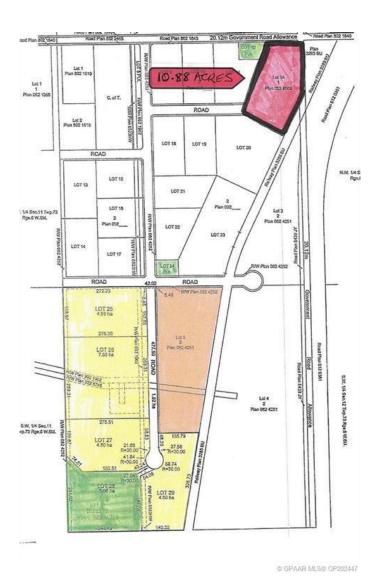

#### \$1,500,000

0 Bedroom, 0.00 Bathroom, Land on 10.88 Acres

Emerson Trail Industrial Park, Rural Grande Prairie No. 1, County of, Alberta

Huge Visibility for this vacant parcel of land zoned RM-2 (Rural Medium Industrial) in an excellent location right on the corner of Emerson Trail and Highway 2. The size is 10.88 acres and has great frontage. Services available to the edge of the property. One of the last parcels of land of this size available with such good exposure and access.

## Lot Description Corner Lot, Irregular Lot

#### **Additional Information**

| Date Listed    | December 19th, 2023 |
|----------------|---------------------|
| Days on Market | 494                 |
| Zoning         | RM-2                |