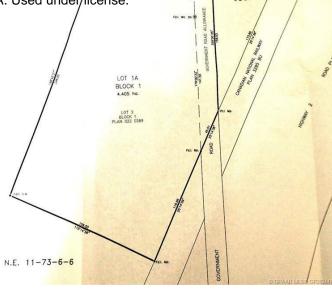

#### \$1,500,000

0 Bedroom, 0.00 Bathroom, Land on 10.88 Acres

Emerson Trail Industrial Park, Rural Grande Prairie No. 1, County of, Alberta

Huge Visibility for this vacant parcel of land zoned RM-2 (Rural Medium Industrial) in an excellent location right on the corner of Emerson Trail and Highway 2. The size is 10.88 acres and has great frontage. Services available to the edge of the property. One of the last parcels of land of this size available with such good exposure and access.

## Lot Description Corner Lot, Irregular Lot