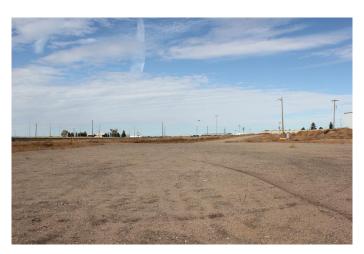

### \$3,000

0 Bedroom, 0.00 Bathroom, Land on 3.60 Acres

Brier Park Industrial, Medicine Hat, Alberta

Industrial land for lease in Brier Park Industrial Park. This land is triangular shaped and approximately 3.6 acres. Land is level, graveled and partially fenced with electrical on site.