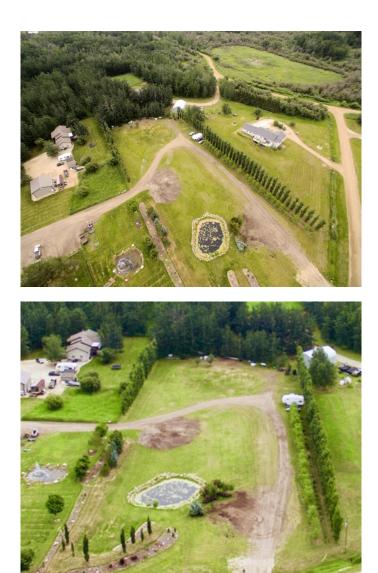

## \$215,000

0 Bedroom, 0.00 Bathroom, Land on 2.52 Acres

Sunrise Estates., Rural Grande Prairie No. 1, County of, Alberta

Beautifully landscaped 2.52 acre lot in Sunrise Estates. Only 3 minutes from town and shopping. Easy, quick access to highway 40. Just build your dream home on this lot and the rest is done for you with over 100 mature spruce and towering poplars trees planted, a driveway approach already complete, beautiful pond feature with landscaping rocks strategically placed. City water, power and natural gas are all available at the property line along with fibre optic internet being available in this subdivision. Take a drive-by, this is the lot you have been waiting for.

| County<br>Province<br>Postal Code | Grande Prairie No. 1, County of<br>Alberta<br>T8W 5B5                              |
|-----------------------------------|------------------------------------------------------------------------------------|
| Exterior                          |                                                                                    |
| Lot Description                   | Cleared, Creek/River/Stream/Pond, Lawn, Landscaped, Many Trees,<br>Open Lot, Treed |
| Additional Information            |                                                                                    |
| Date Listed                       | January 22nd, 2024                                                                 |
| Days on Market                    | 447                                                                                |
| Zoning                            | CR-5                                                                               |
| Listing Details                   |                                                                                    |