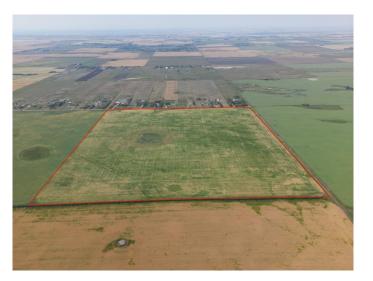

### \$2,800,000

0 Bedroom, 0.00 Bathroom, Land on 160.00 Acres

NONE, Rural Rocky View County, Alberta

Great investment opportunity! This quarter section is 1.5 miles north of Country Hills Blvd (Highway 564) and 8 minutes from Stoney Trail. Income producer that's perfect for Investors/Developers. Located near the OMNI area structure plan and East of Prairie Royal Estates. Land has alternating crops of wheat and barley.