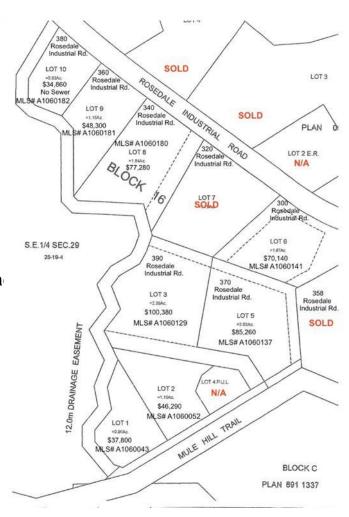

### \$85,260

0 Bedroom, 0.00 Bathroom, Land on 2.03 Acres

Downtown, Drumheller, Alberta

2.03 ACRES on LOT 5 in the ROSEDALE INDUSTRIAL PARK! This property should qualify for a 10% discount for being over 2.0 acres. Located approximately 10 km from the intersection of Highway 9 & 10 and approximately 6 km from Drumheller city center. This Subdivision has already seen development. Legal: Lot 5, Block 16, Plan 0614150. Lot Area is subject to an easement by the Town of Drumheller. Lot will have water, electricity, and natural gas servicing to the property line. Direct connection to sanitary sewer from the property line is available. Ask your agent about tax incentives. \*\*\*Residential uses not allowed on this land\*\*\* Roll: 19060505 | 2023 taxes: \$0 | Lot size: 2.030 Acres | Land Use / Zoning: ED | Title number: 061 478 257 +3 LINC Number: 0032 045 883 | non financial encumbrances:811 117 857 23/06/1981 UTILITY RIGHT OF WAY **GRANTEE - ICG UTILITIES** (PLAINS-WESTERN) LTD. 941 151 458 09/06/1994 CAVEAT RE: RIGHT OF WAY AGREEMENT 061 478 259 17/11/2006 EASEMENT. Buyer must fill out a development permit application sheet as part of the offer outlining what they will build, who their contractor is, and outline the timeline that starts substantial construction within 8 months and completes construction with 24 months. Offers must be left open for 3 weeks from the date submitted.