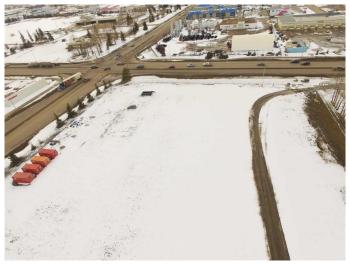

Acre Parcel is strategically located on the corner of Highway 40 (37,922 vpd) and 84th Avenue (19,188

vpd). It is surrounded by a rapidly growing residential area and adjacent to a major business/industrial

district with a large daytime business population. This piece of Commercial land is gravelled, fully

fenced and gated. If you are looking for an ideal place to build or expand your business or in need

of extra yard space for storage, then this is the location you have been waiting.