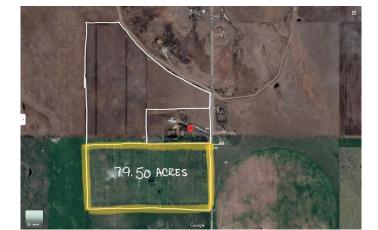

#### \$3,900,000

0 Bedroom, 0.00 Bathroom, Land on 79.50 Acres

NONE, Strathmore, Alberta

Located within the Town of Strathmore, a rare opportunity to own approximately 80 acres for future development. Town of Strathmore has an Area Structure Plan available.

#### **Essential Information**

| MLS® #    | A2108975         |
|-----------|------------------|
| Price     | \$3,900,000      |
| Bathrooms | 0.00             |
| Acres     | 79.50            |
| Туре      | Land             |
| Sub-Type  | Residential Land |
| Status    | Active           |