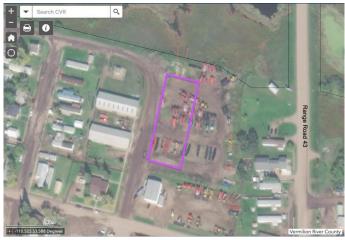

#### \$33,000

0 Bedroom, 0.00 Bathroom, Land on 0.75 Acres

Dewberry, Dewberry, Alberta

Showcase your business in the village of Dewberry with these 5 connected affordable commercial lots. Located in rural Alberta, these lots offer an ideal setting for entrepreneurs looking to establish a presence in a thriving community.

### **Community Information**

| Address     | 5002 50 Street             |
|-------------|----------------------------|
| Subdivision | Dewberry                   |
| City        | Dewberry                   |
| County      | Vermilion River, County of |
| Province    | Alberta                    |
| Postal Code | T0B 1G0                    |