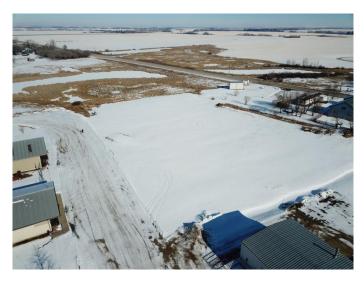

#### \$33,000

0 Bedroom, 0.00 Bathroom, Land on 0.75 Acres

Dewberry, Dewberry, Alberta

Showcase your business in the village of Dewberry with these 5 connected affordable commercial lots. Located in rural Alberta, these lots offer an ideal setting for entrepreneurs looking to establish a presence in a thriving community.

Nestled across from the Dewberry museum, these lots benefit from the village's welcoming community, scenic surroundings, and strategic location. Don't delay – explore these lots and embark on your journey towards commercial success in rural Alberta!