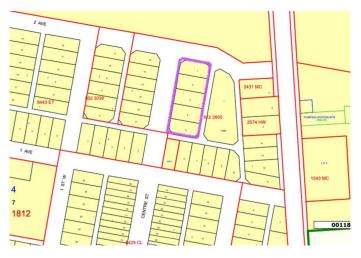

#### \$33,000

0 Bedroom, 0.00 Bathroom, Land on 0.75 Acres

Dewberry, Dewberry, Alberta

Showcase your business in the village of Dewberry with these 5 connected affordable commercial lots. Located in rural Alberta, these lots offer an ideal setting for entrepreneurs looking to establish a presence in a thriving community.

### **Community Information**

| Address     | 5002 50 Street             |
|-------------|----------------------------|
| Subdivision | Dewberry                   |
| City        | Dewberry                   |
| County      | Vermilion River, County of |
| Province    | Alberta                    |
| Postal Code | T0B 1G0                    |