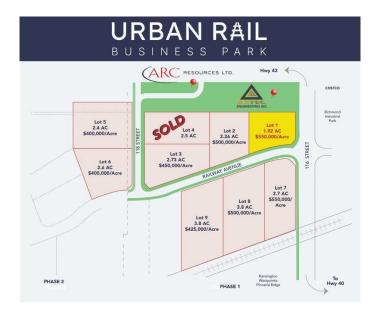

### \$1,056,000

0 Bedroom, 0.00 Bathroom, Land on 1.92 Acres

Urban Rail Business Park, Grande Prairie, Alberta

This lot is titled - BUILD HERE! A high-visibility strip mall, a service station, a car wash, an industrial Business centre, a restaurant, a recreation centre, an oilfield business, a warehouse and many other businesses go here! Just 500 meters away from the nearest fire hall (great for insurance), Urban Rail Business Park is located on Costco's road (116 Street) on a major four-lane artery. It has unparalleled access to both Hwy 43 and Hwy 40. Vendors and customers are across the road in Richmond Industrial Park. If high exposure, easy access, and nearby amenities, communities, vendors, and customers are valuable to your bottom line, Grande Prairie's Urban Rail Business Park could be the perfect fit for you. - Developer offering build-to-suit you could be in your new location in less than a year! Flexible zoning for commercial/industrial options and flexible lot configuration. Lots range in price from \$400K to \$550K per acre Railway spurs possibilities on lots next to the railroad.

# **Community Information**

Address 11602 Railway Avenue

Subdivision Urban Rail Business Park

City Grande Prairie

County Grande Prairie

Province Alberta

Postal Code T8W 0C7