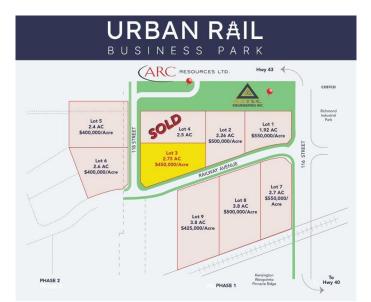

### \$1,228,500

0 Bedroom, 0.00 Bathroom, Land on 2.74 Acres

Urban Rail Business Park, Grande Prairie, Alberta

This lot is titled - BUILD HERE! A high-visibility strip mall, a service station, a car wash, an industrial Business centre, a restaurant, a recreation centre, an oilfield business, a warehouse and many other businesses go here! Just 500 meters away from the nearest fire hall (great for insurance), Urban Rail Business Park is located on Costco's road (116 Street) on a major four-lane artery. It has unparalleled access to both Hwy 43 and Hwy 40. Vendors and customers are across the road in Richmond Industrial Park. If high exposure, easy access, and nearby amenities, communities, vendors, and customers are valuable to your bottom line, Grande Prairie's Urban Rail Business Park could be the perfect fit for you. - Developer offering build-to-suit you could be in your new location in less than a year! Flexible zoning for commercial/industrial options and flexible lot configuration. Lots range in price from \$400K to \$550K per acre Railway spurs possibilities

#### **Essential Information**

on lots next to the railroad.

| MLS® #    | A2115752    |
|-----------|-------------|
| Price     | \$1,228,500 |
| Bathrooms | 0.00        |
| Acres     | 2.74        |
| Туре      | Land        |

# **Community Information**

| Address     | Na Na Avenue             |
|-------------|--------------------------|
| Subdivision | Urban Rail Business Park |
| City        | Grande Prairie           |
| County      | Grande Prairie           |
| Province    | Alberta                  |
| Postal Code | T8W 0C7                  |
|             |                          |

## **Additional Information**

| Date Listed    | March 18th, 2024 |
|----------------|------------------|
| Days on Market | 404              |
| Zoning         | IG               |