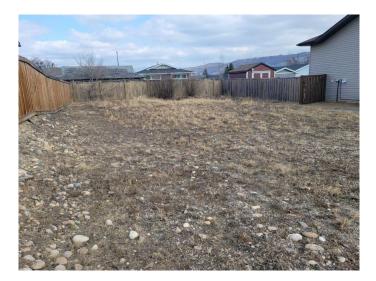

#### \$45,000

0 Bedroom, 0.00 Bathroom, Land on 0.14 Acres

Shaftesbury Estates, Peace River, Alberta

Great rectangular lot in a quiet cul-de-sac of Shaftesbury Estates is ready for your dream home! The utilities are at the property line and it's aready fenced in the back.

#### Exterior

Lot Description Cleared, Rectangular Lot