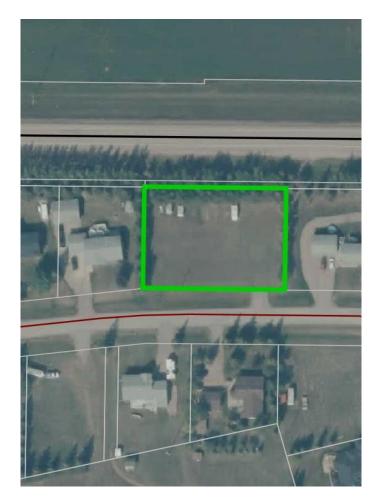

#### \$180,000

0 Bedroom, 0.00 Bathroom, Land on 0.74 Acres

Beaver Lake, Beaver Lake, Alberta

Fully serviced residential lot at popular Holowachuk Estates of Beaver Lake Hamlet. Town water and sewer as well as power and gas. Plenty of room for your dream home and a dream garage/shop for your toys and vehicles. Minutes from town, new boat launch, walking and bike paths to town. Beaver lake is known for its clean water, and popular for kayakers, paddle boarders, motor sports, sportfishing and pontooing amoungst its secluded bays and islands..

# **Community Information**

Address 138, 13379 670 Twp Rd Township

Subdivision Beaver Lake
City Beaver Lake

County Lac La Biche County

Province Alberta
Postal Code T0A 2C2