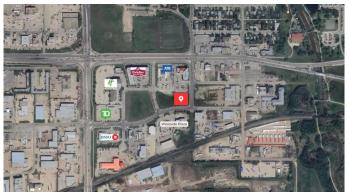

## \$600,000

0 Bedroom, 0.00 Bathroom, Land on 0.80 Acres

Westside Park., Grande Prairie, Alberta

Excellent high visibility, high traffic location near the new Grande Prairie Regional Hospital, GPRC, the Airport, and Downtown. 0.8 acres surrounded by hotels, banking, office & retail buildings, restaurants, spas. Seller will build to suit if desired.

# **Community Information**

Address 9804 106 Street
Subdivision Westside Park.
City Grande Prairie
County Grande Prairie

Province Alberta
Postal Code T8V 8G1