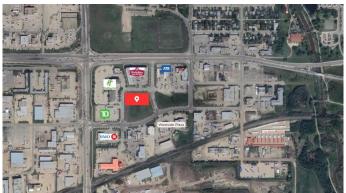

## \$795,000

0 Bedroom, 0.00 Bathroom, Land on 1.06 Acres

Westside Park., Grande Prairie, Alberta

Excellent high visibility, high traffic location near the new Grande Prairie Regional Hospital, GPRC, the Airport, and Downtown. 1.06 acres surrounded by hotels, banking, office & retail buildings, restaurants, spas. Seller will build to suit if desired.

# **Community Information**

Address 10605 99 Avenue
Subdivision Westside Park.
City Grande Prairie
County Grande Prairie

Province Alberta
Postal Code T8V 8E8