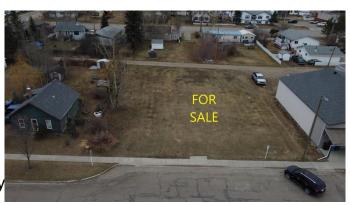

#### \$134,900

0 Bedroom, 0.00 Bathroom, Land on 0.32 Acres

N/A, Beaverlodge, Alberta

Excellent commercial lot zoned C1 in the heart of Beaverlodge. 3+ lots on 3 separate titles totaling close to 1/3 of an acre or 115 feet by 120 feet. Close enough to the highway for exposure and right downtown. Ideal location for many retail, restaurant, or professional buildings.