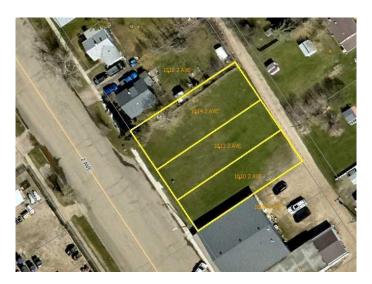

#### \$134,900

0 Bedroom, 0.00 Bathroom, Land on 0.32 Acres

N/A, Beaverlodge, Alberta

Excellent commercial lot zoned C1 in the heart of Beaverlodge. 3+ lots on 3 separate titles totaling close to 1/3 of an acre or 115 feet by 120 feet. Close enough to the highway for exposure and right downtown. Ideal location for many retail, restaurant, or professional buildings.

MLS® # A2125392 Price \$134,900

Bathrooms 0.00
Acres 0.32
Type Land

Sub-Type Commercial Land

Status Active

#### **Additional Information**

Date Listed April 23rd, 2024

Days on Market 362 Zoning C1