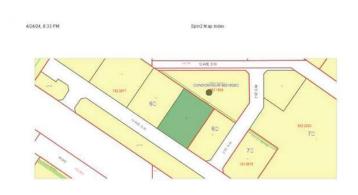

### \$749,900

0 Bedroom, 0.00 Bathroom, Land on 1.22 Acres

NONE, Slave Lake, Alberta

Almost an acre of Highway Commercial Land for sale in town! 2 lots available and can be sold together or separate. Great location for your next venture or business as it has convenient access to Highway 2! Offsite Levies included in price for your convenience.

#### **Essential Information**

MLS® # A2125979 Price \$749,900

Bathrooms 0.00 Acres 1.22 Type Land

Sub-Type Commercial Land

Status Active

# **Community Information**

Address 400 14th Avenue Sw

Subdivision NONE

City Slave Lake

County Lesser Slave River No. 124,

Province Alberta
Postal Code T0G 2A4