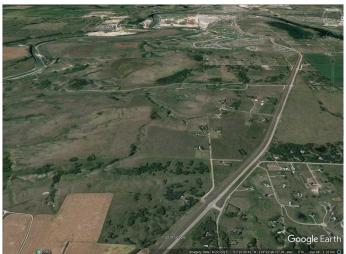

# \$1,500,000 - 255073 Glenbow Road, Rural Rocky View County

MLS® #A2126705

\$1,500,000

0 Bedroom, 0.00 Bathroom, Land on 4.27 Acres

NONE, Rural Rocky View County, Alberta

Outstanding rural home site with majestic mountain views overlooking the bow river valley, prime location surrounded by glenbow ranch and glenbow ranch provincial park, only one close neighbor on the acreage adjacent to the south, site slopes slightly to the southwest and is bordered on two sides with a windbreak of mature trees, easy commuting distance to cochrane (8km) and calgary (16km) via 1a highwayâ€l. both visible from property, site is serviced with power, gas, telephone and a new wellâ€l. 12 gpm at 125 ft, property has potential to be subdivided into two acre lots.

## **Community Information**

Address 255073 Glenbow Road

Subdivision NONE

City Rural Rocky View County

County Rocky View County

Province Alberta

Postal Code T4C 0B7