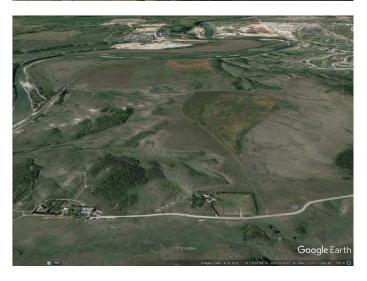

# \$1,500,000 - 255073 Glenbow Road, Rural Rocky View County

MLS® #A2126705

\$1,500,000

0 Bedroom, 0.00 Bathroom, Land on 4.27 Acres

NONE, Rural Rocky View County, Alberta

Outstanding rural home site with majestic mountain views overlooking the bow river valley, prime location surrounded by glenbow ranch and glenbow ranch provincial park, only one close neighbor on the acreage adjacent to the south, site slopes slightly to the southwest and is bordered on two sides with a windbreak of mature trees, easy commuting distance to cochrane (8km) and calgary (16km) via 1a highwayâ€l. both visible from property, site is serviced with power, gas, telephone and a new wellâ€l. 12 gpm at 125 ft, property has potential to be subdivided into two acre lots.

## **Community Information**

Address 255073 Glenbow Road

Subdivision NONE

City Rural Rocky View County

County Rocky View County

Province Alberta

Postal Code T4C 0B7